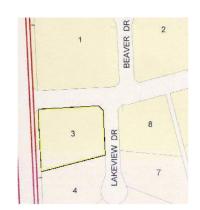

## **Community Information**

Address 100 57415 Rng Rd 101
Area Rural St. Paul County

Subdivision None

City Rural St. Paul County

County ALBERTA

Province AB

Postal Code T0A 3A3