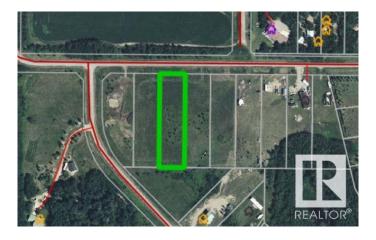

# \$114,900 - 642 56315 Rr 112a, Rural St. Paul County

MLS® #E3324379

#### \$114,900

0 Bedroom, 0.00 Bathroom, Rural on 1.00 Acres

Sante Hills Resort, Rural St. Paul County, AB

"Lac Sante Hills" Large lots at Lac Sante with power and natural gas at property line. Build your dream vacation getaway on one of these lots at this exceptional recreation lake. Lac Sante is one of the area gems for boating. GST may be applicable.

## **Community Information**

| Address     | 642 56315 Rr 112a     |
|-------------|-----------------------|
| Area        | Rural St. Paul County |
| Subdivision | Sante Hills Resort    |
| City        | Rural St. Paul County |
| County      | ALBERTA               |
| Province    | AB                    |
| Postal Code | T0A 3A3               |