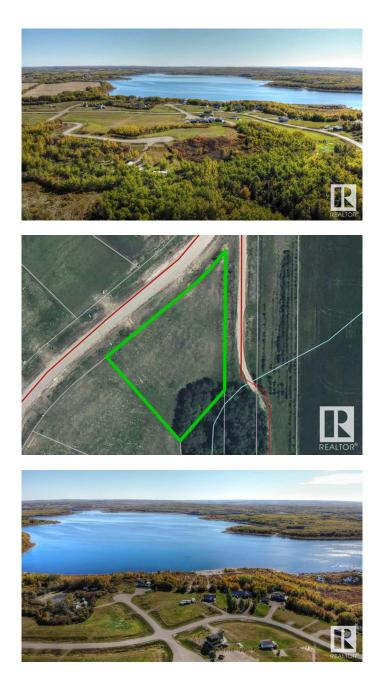

#### \$59,900

0 Bedroom, 0.00 Bathroom, Rural on 1.12 Acres

Sante Estates, Rural St. Paul County, AB

FULL FILL YOURSELF AT EXTRAVAGANT LAC SANTE! - Sante Estates is a pristine subdivision with beach access for all property owners, generously offering a special family getaway for all seasons. A variety of lots are available such as full and partially treed lots, many with scenic rolling hills ideal for a walk-out basement, and gorgeous lake front lots with sandy beaches. Endless activities are abundant, with 10 golf courses within a few minutes drive, and 80' deep, clear, spring-fed waters perfect for all water sports, scuba diving, and a possible marina in the future. With hard-surfaced roads and a short drive to all amenities, this impressive subdivision has been designed to enjoy all aspects of country living while still ensuring a steady growth of monetary value. Not for RV use, Restrictive Covenant registered on title. VENDOR FINANCING AVAILABLE.

## **Community Information**

| Address     | 804 56316 Rr 113      |
|-------------|-----------------------|
| Area        | Rural St. Paul County |
| Subdivision | Sante Estates         |
| City        | Rural St. Paul County |
| County      | ALBERTA               |
| Province    | AB                    |
| Postal Code | T0B 4K0               |
|             |                       |

### Exterior

Exterior Features Beach Access, Boating, Lake View, Park/Reserve, Recreation Use, See Remarks