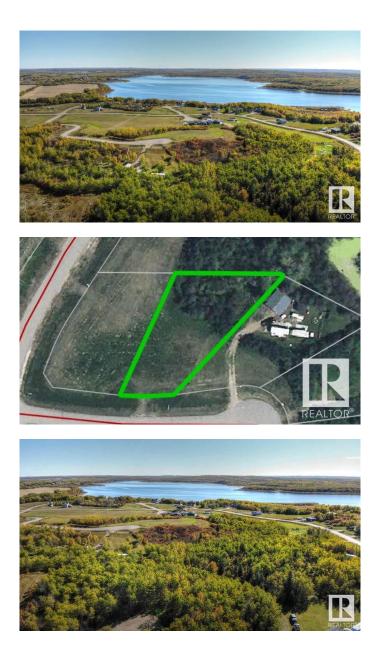

#### \$69,900

0 Bedroom, 0.00 Bathroom, Rural on 0.53 Acres

Sante Estates, Rural St. Paul County, AB

FULL FILL YOURSELF AT EXTRAVAGANT LAC SANTE! - Sante Estates is a pristine subdivision with beach access for all property owners, generously offering a special family getaway for all seasons. A variety of lots are available such as full and partially treed lots, many with scenic rolling hills ideal for a walk-out basement, and gorgeous lake front lots with sandy beaches. Endless activities are abundant, with 10 golf courses within a few minutes drive, and 80' deep, clear, spring-fed waters perfect for all water sports, scuba diving, and a possible marina in the future. With hard-surfaced roads and a short drive to all amenities, this impressive subdivision has been designed to enjoy all aspects of country living while still ensuring a steady growth of monetary value. Not for RV use, Restrictive Covenant registered on title. VENDOR FINANCING AVAILABLE.