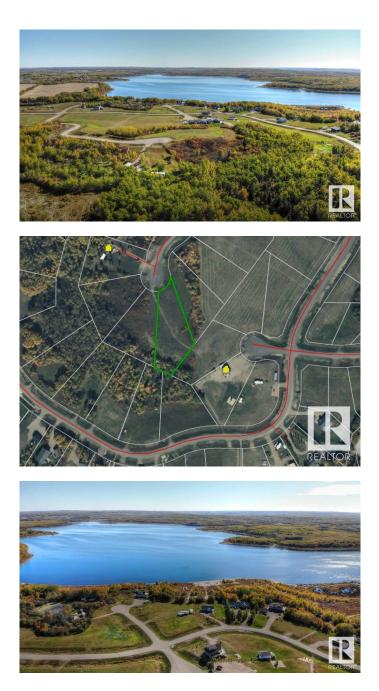

#### \$109,900

0 Bedroom, 0.00 Bathroom, Rural on 1.06 Acres

Sante Estates, Rural St. Paul County, AB

FULL FILL YOURSELF AT EXTRAVAGANT LAC SANTE! - Sante Estates is a pristine subdivision with beach access for all property owners, generously offering a special family getaway for all seasons. A variety of lots are available such as full and partially treed lots, many with scenic rolling hills ideal for a walk-out basement, and gorgeous lake front lots with sandy beaches. Endless activities are abundant, with 10 golf courses within a few minutes drive, and 80' deep, clear, spring-fed waters perfect for all water sports, scuba diving, and a possible marina in the future. With hard-surfaced roads and a short drive to all amenities, this impressive subdivision has been designed to enjoy all aspects of country living while still ensuring a steady growth of monetary value. Not for RV use, Restrictive Covenant registered on title. VENDOR FINANCING AVAILABLE.

## **Community Information**

| Address     | 818 56316 Rr 113      |
|-------------|-----------------------|
| Area        | Rural St. Paul County |
| Subdivision | Sante Estates         |
| City        | Rural St. Paul County |
| County      | ALBERTA               |
| Province    | AB                    |
| Postal Code | T0B 4K0               |
|             |                       |

## Exterior

Exterior Features Beach Access, Boating, Lake View, Park/Reserve, Recreation Use, See Remarks