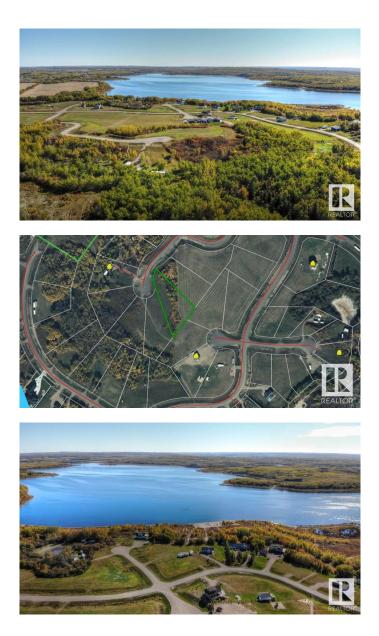

#### \$109,900

0 Bedroom, 0.00 Bathroom, Rural on 1.00 Acres

Sante Estates, Rural St. Paul County, AB

FULL FILL YOURSELF AT EXTRAVAGANT LAC SANTE! - Sante Estates is a pristine subdivision with beach access for all property owners, generously offering a special family getaway for all seasons. A variety of lots are available such as full and partially treed lots, many with scenic rolling hills ideal for a walk-out basement, and gorgeous lake front lots with sandy beaches. Endless activities are abundant, with 10 golf courses within a few minutes drive, and 80' deep, clear, spring-fed waters perfect for all water sports, scuba diving, and a possible marina in the future. With hard-surfaced roads and a short drive to all amenities, this impressive subdivision has been designed to enjoy all aspects of country living while still ensuring a steady growth of monetary value. Not for RV use, Restrictive Covenant registered on title. VENDOR FINANCING AVAILABLE.