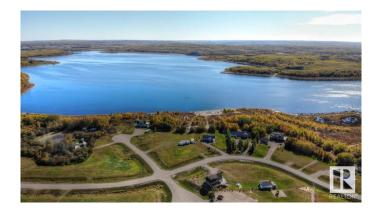

### \$109,900

0 Bedroom, 0.00 Bathroom, Rural on 1.00 Acres

Sante Estates, Rural St. Paul County, AB

FULL FILL YOURSELF AT EXTRAVAGANT LAC SANTE! - Sante Estates is a pristine subdivision with beach access for all property owners, generously offering a special family getaway for all seasons. A variety of lots are available such as full and partially treed lots, many with scenic rolling hills ideal for a walk-out basement, and gorgeous lake front lots with sandy beaches. Endless activities are abundant, with 10 golf courses within a few minutes drive, and 80' deep, clear, spring-fed waters perfect for all water sports, scuba diving, and a possible marina in the future. With hard-surfaced roads and a short drive to all amenities, this impressive subdivision has been designed to enjoy all aspects of country living while still ensuring a steady growth of monetary value. Not for RV use, Restrictive Covenant registered on title. VENDOR FINANCING AVAILABLE.

### **Exterior**

Exterior Features Beach Access, Boating, Lake View, Park/Reserve, Recreation Use, See

Remarks