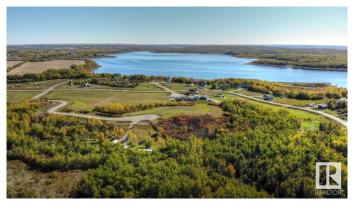

### \$109,900

0 Bedroom, 0.00 Bathroom, Rural on 1.00 Acres

Sante Estates, Rural St. Paul County, AB

FULL FILL YOURSELF AT EXTRAVAGANT LAC SANTE! - Sante Estates is a pristine subdivision with beach access for all property owners, generously offering a special family getaway for all seasons. A variety of lots are available such as full and partially treed lots, many with scenic rolling hills ideal for a walk-out basement, and gorgeous lake front lots with sandy beaches. Endless activities are abundant, with 10 golf courses within a few minutes drive, and 80' deep, clear, spring-fed waters perfect for all water sports, scuba diving, and a possible marina in the future. With hard-surfaced roads and a short drive to all amenities, this impressive subdivision has been designed to enjoy all aspects of country living while still ensuring a steady growth of monetary value. Not for RV use, Restrictive Covenant registered on title. VENDOR FINANCING AVAILABLE.

### **Exterior**

Exterior Features Beach Access, Boating, Lake View, Park/Reserve, Recreation Use, See

Remarks