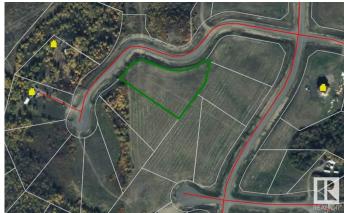

### \$109,900

0 Bedroom, 0.00 Bathroom, Rural on 1.14 Acres

Sante Estates, Rural St. Paul County, AB

FULL FILL YOURSELF AT EXTRAVAGANT LAC SANTE! - Sante Estates is a pristine subdivision with beach access for all property owners, generously offering a special family getaway for all seasons. A variety of lots are available such as full and partially treed lots, many with scenic rolling hills ideal for a walk-out basement, and gorgeous lake front lots with sandy beaches. Endless activities are abundant, with 10 golf courses within a few minutes drive, and 80' deep, clear, spring-fed waters perfect for all water sports, scuba diving, and a possible marina in the future. With hard-surfaced roads and a short drive to all amenities, this impressive subdivision has been designed to enjoy all aspects of country living while still ensuring a steady growth of monetary value. Not for RV use, Restrictive Covenant registered on title. VENDOR FINANCING AVAILABLE.

## **Community Information**

Address 821 56316 Rr 113

Area Rural St. Paul County

Subdivision Sante Estates

City Rural St. Paul County

County ALBERTA

Province AB

Postal Code T0B 4K0