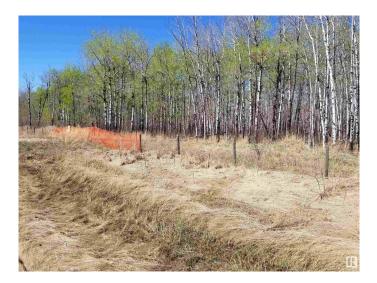

#### \$44,900

0 Bedroom, 0.00 Bathroom, Rural on 3.09 Acres

None, Rural Bonnyville M.D., AB

Lot 3 is a private 3 acre treed parcel just 1 km south of Beaver River and "Oil Country" and is centrally located between Cold Lake & Bonnyville. Located just 4 km west of HWY 892 and along TWP RD 630 along snow removal route and school bus stops. Approach is in place, paved road access to the lot, power is at lot line & natural gas nearby. Sandy soil provides good drainage. GST may be applicable.