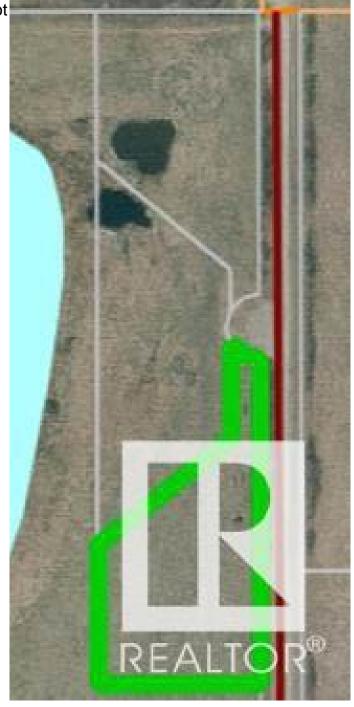

### \$42,900

0 Bedroom, 0.00 Bathroom, Rural on 2.99 Acres

None, Rural Bonnyville M.D., AB

The first step to country living only half a mile South of Bonnyville! 2.99 acres conveniently located just south of the Neighbourhood Inn. Overlooking the balance of the quarter section to the west for all those great sunsets! Easy access to power and gas! Ready for your new home or existing mobile. Get the space you want at a price you can afford!

## **Community Information**

Address 1 61030 Rge Rd 461 Area Rural Bonnyville M.D.

Subdivision None

City Rural Bonnyville M.D.

County ALBERTA

Province AB

Postal Code T0A 1E0