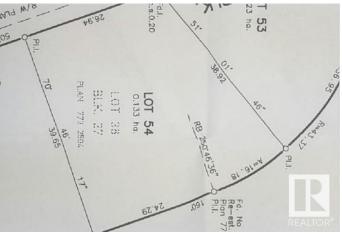

#### \$127,500

0 Bedroom, 0.00 Bathroom, Single Family on 0.00 Acres

Vegreville, Vegreville, AB

Rare find! Looking to build and want that elusive oversized/estate lot? Look no further. Incredibly large 14332 square foot lot backing onto large park on the North end of Vegreville. Golf, soccer, hockey playground all close by. Perfect place to build your executive home!

# **Community Information**

| Address     | 5822 44a Street |
|-------------|-----------------|
| Area        | Vegreville      |
| Subdivision | Vegreville      |
| City        | Vegreville      |
| County      | ALBERTA         |
| Province    | AB              |
| Postal Code | T9C 1E2         |