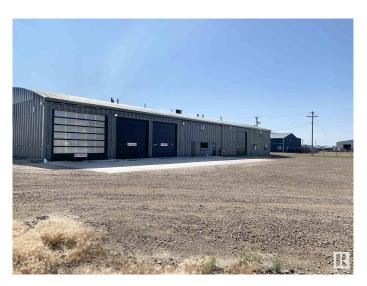

### \$0

0 Bedroom, 0.00 Bathroom, Industrial on 0.00 Acres

Provost, Provost, AB

\* Opportunity to Lease freestanding office/warehouse building totaling 12,000 sq.ft.± on 0.75 acres±. \* Main floor consists of 10,500 sq.ft.± warehouse space and 1,500 sq.ft.± of functional air-conditioned office space \* Bonus second floor office and lunchroom with kitchenette (1,500 sq.ft.±) included free of charge \* Great location with easy access to Highway 13 and Hwy 899. Less than an hour from Hardisty \* Drive through capability with 5 grade loading doors \* Wash bay with potential for Hotsy installation \* Heavy power and multiple sumps

### **Exterior**

Exterior Mixed Construction Mixed