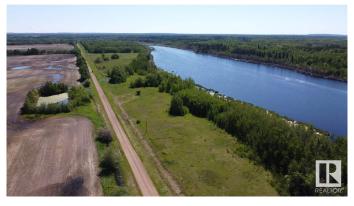

## \$145,900

0 Bedroom, 0.00 Bathroom, Rural on 25.00 Acres

None, Rural Westlock County, AB

SUBDIVISION UNDERWAY!!!!....THIS 25 ACRE PARCEL IS CURRANTLY BEING SUBDIVIDED INTO 5 LOTS CONTAINING APPROX 5 ACRES EACH, EACH LOT IS PRICED AT \$145,900.00. SUBDIVISION TO BE COMPLETE END OF JULY 2025. GREAT OPERTUNITY TO OWN LAND ON A LAKE. ATTENTION CAMPERS AND RECREATIONAL ENTHUSIASTS.....THE SEASON IS FAST APPROCHING, GET OUT AND ENJOY ALBERTAS BEAUTY. LAKEFRONT LIVING ON HELLIWELL LAKE. AMAZING VIEWS !!!! LOCATED JUST OFF HIWAY 2 APPROXIMATELY 6 MILES NORTH OF CLYDE. POWER AND NATURAL GAS NEAR PROPERTY LINES. RECREATIONAL WONDERLAND WITH PRIVATE BOATING AND FISHING. 15 MIN FROM WESTLOCK, 40 MIN TO ATHABASCA AND 45 FROM ST ALBERT, GREAT OPPORTUNITY HERE!!! A **DEFINITE MUST SEE!!** 

## **Exterior**

Exterior Features Backs Onto Lake, Boating, Fenced, Lake View, Private Setting,

Subdividable Lot, Waterfront Property