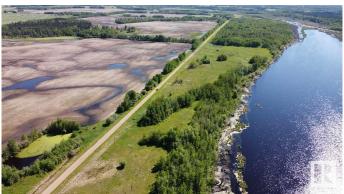

## \$145,900

0 Bedroom, 0.00 Bathroom, Rural on 25.00 Acres

None, Rural Westlock County, AB

SUBDIVISION UNDERWAY!!!!....THIS 25 ACRE PARCEL IS CURRANTLY BEING SUBDIVIDED INTO 5 LOTS CONTAINING APPROX 5 ACRES EACH, EACH LOT IS PRICED AT \$145,900.00. SUBDIVISION TO BE COMPLETE END OF JULY 2025. GREAT OPERTUNITY TO OWN LAND ON A LAKE. ATTENTION CAMPERS AND RECREATIONAL ENTHUSIASTS.....THE SEASON IS FAST APPROCHING, GET OUT AND ENJOY ALBERTAS BEAUTY. LAKEFRONT LIVING ON HELLIWELL LAKE. AMAZING VIEWS !!!! LOCATED JUST OFF HIWAY 2 APPROXIMATELY 6 MILES NORTH OF CLYDE. POWER AND NATURAL GAS NEAR PROPERTY LINES. RECREATIONAL WONDERLAND WITH PRIVATE BOATING AND FISHING. 15 MIN FROM WESTLOCK, 40 MIN TO ATHABASCA AND 45 FROM ST ALBERT, GREAT OPPORTUNITY HERE!!! A **DEFINITE MUST SEE!!** 

## **Exterior**

Exterior Features Backs Onto Lake, Boating, Fenced, Lake View, Private Setting,

Subdividable Lot, Waterfront Property