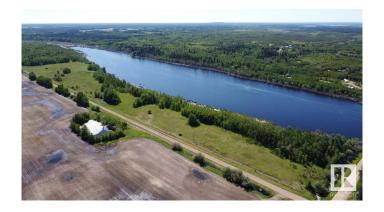

## \$145,900

0 Bedroom, 0.00 Bathroom, Rural on 25.00 Acres

None, Rural Westlock County, AB

SUBDIVISION UNDERWAY!!!!....THIS 25 ACRE PARCEL IS CURRANTLY BEING SUBDIVIDED INTO 5 LOTS CONTAINING APPROX 5 ACRES EACH, EACH LOT IS PRICED AT \$145,900.00. SUBDIVISION TO BE COMPLETE END OF JULY 2025. GREAT OPERTUNITY TO OWN LAND ON A LAKE. ATTENTION CAMPERS AND RECREATIONAL ENTHUSIASTS.....THE SEASON IS FAST APPROCHING, GET OUT AND ENJOY ALBERTAS BEAUTY. LAKEFRONT LIVING ON HELLIWELL LAKE. AMAZING VIEWS !!!! LOCATED JUST OFF HIWAY 2 APPROXIMATELY 6 MILES NORTH OF CLYDE. POWER AND NATURAL GAS NEAR PROPERTY LINES. RECREATIONAL WONDERLAND WITH PRIVATE BOATING AND FISHING. 15 MIN FROM WESTLOCK, 40 MIN TO ATHABASCA AND 45 FROM ST ALBERT, GREAT OPPORTUNITY HERE!!! A **DEFINITE MUST SEE!!** 

## **Exterior**

Exterior Features Backs Onto Lake, Boating, Fenced, Lake View, Private Setting,

Subdividable Lot, Waterfront Property