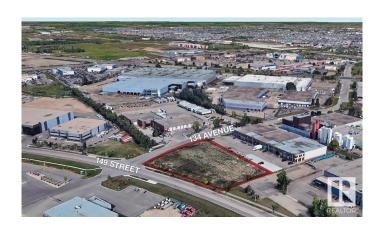

## \$1,100,000

0 Bedroom, 0.00 Bathroom, Land Commercial on 0.00 Acres

Bonaventure Industrial, Edmonton, AB

1.33 Acres (+/-) of Industrial land ready for build to suit or storage Yard. High exposure corner site fronting onto 149 Street. IB Zoning allows for flexible range of users. Great location, situated in the heart of Bonaventure Industrial Park with full Municipal services. Site is listed For Sale or For Lease.

# **Community Information**

Address 13341 149 Street

Area Edmonton

Subdivision Bonaventure Industrial

City Edmonton
County ALBERTA

Province AB

Postal Code T5V 0B7