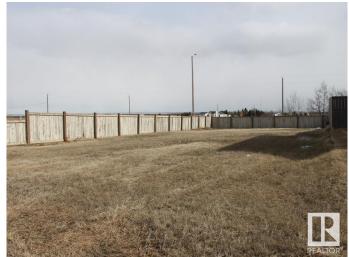

## \$75,750

0 Bedroom, 0.00 Bathroom, Single Family on 0.00 Acres

Tofield, Tofield, AB

Super location! Corner lot at entrance to Beaverhill View Crescent subdivision on the north edge of the growing Town of Tofield. 53 ft wide lot will accommodate a great number of house plans. New houses surround. Build a Two Storey and you'll have a nice view of the countryside and Beaverhill Lake. The Town of Tofield offers a RESIDENTIAL TAX INCENTIVE for new construction (75/50/25). Fenced on two sides. Just a short walk to both of Tofield's schools and a few blocks from the Tofield Health Centre. Lot measures 53 feet by 131 feet. Welcome to Tofield -- Welcome home!

### **Exterior**

Exterior Features Corner Lot, No Back Lane, Schools

Lot Description 53 ft x 131 ft