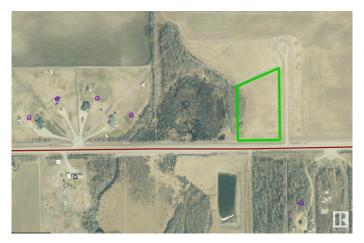

#### \$79,900

0 Bedroom, 0.00 Bathroom, Rural on 3.01 Acres

None, Rural Bonnyville M.D., AB

On your mark, get set....dig! A perfect 3 acres and a great building site centrally located just a few minutes from Grand Centre golf course. Power is on site, trees cleared and approach is in. GST may be applicable.

### **Community Information**

| Address     | 41512 Township Road 624 |
|-------------|-------------------------|
| Area        | Rural Bonnyville M.D.   |
| Subdivision | None                    |
| City        | Rural Bonnyville M.D.   |
| County      | ALBERTA                 |
| Province    | AB                      |
| Postal Code | T9M 1P1                 |