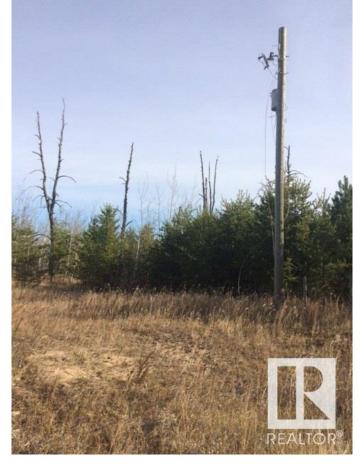

### \$95,000

0 Bedroom, 0.00 Bathroom, Land Commercial on 0.00 Acres

None, Rural Sturgeon County, AB

2.47 acre parcel in Heartland Industrial 3 miles north and 3 miles west of NWR Upgrader and Fertilizer plant...zoned heavy industrial...3 phase power at property line. 1/2 mile south of new highway Heartland Drive (TWP 570) connecting Hwy 38 and Opal Rd.