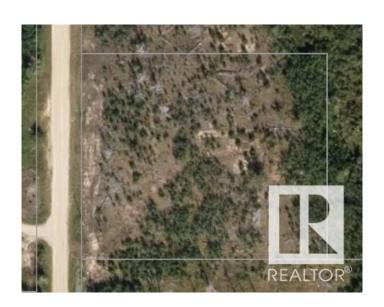

### \$95,000

0 Bedroom, 0.00 Bathroom, Land Commercial on 0.00 Acres

None, Rural Sturgeon County, AB

2.47 acre parcel in Heartland Industrial 3 miles north and 3 miles west of NWR Upgrader and Fertilizer plant...zoned heavy industrial...3 phase power at property line. 1/2 mile south of new highway Heartland Drive (TWP 570) connecting Hwy 38 and Opal Rd.