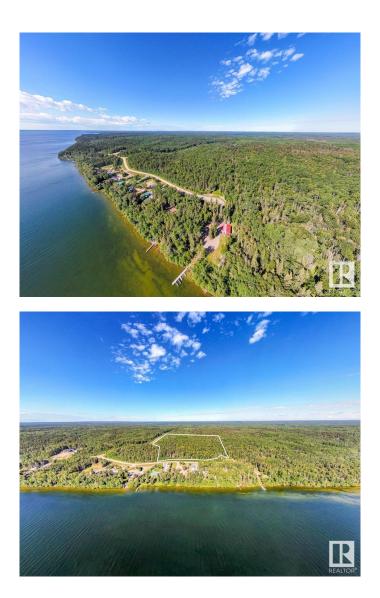

## \$399,000

0 Bedroom, 0.00 Bathroom, Rural on 18.63 Acres

Birch Ridge Estates, Rural Bonnyville M.D., AB

Rare Opportunity!.. Amazing treed 18.63 acre parcel of land with awesome lake views! Located in Birch Ridge Estates. Currently used for recreational purposes. A perfect place to build your dream home (next to Crown Land). Quick access to the lake. Community boat launch area just across the road. If you are looking for peace and quite with a range of possibilities, look no further! From recreational use to building a large private get away or to just invest in subdividable land across form beautiful Cold Lake.

### Exterior

Exterior Features Beach Access, Boating, Hillside, Lake View, Park/Reserve, Private Setting, Subdividable Lot, Treed Lot