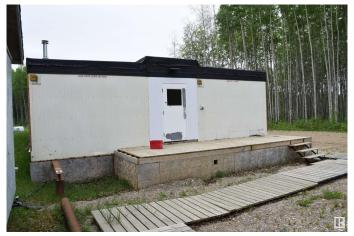

### \$40,000

9 Bedroom, 10.00 Bathroom, 3,254 sqft Single Family on 2.76 Acres

Red Earth Creek, Red Earth Creek, AB

"Civil Enforcement Sale" This 3,255 sq.ft. 9 Bedroom, 9 Bathroom + 1 Bathroom in the Pump House, Single Family/Commercial Rooming House is for sale 50% Ownership, the other 50% can be Purchased by going to Court through Partition and Sale. The place is in need of some work but, it would make a Beautiful Place to call Home or otherwise. There is a Pump House, 2 Decks, 9 Campsites and plenty of room for what ever you want. All information and measurements have been obtained from the M.D. of Opportunity No. 17, or assumed, and could not be confirmed. "The measurements represented do not imply they are in accordance with the Residential Measurement Standard in Alberta". There is NO ACCESS to the property, drive-by's only and please respect the Owner's situation.

## **Amenities**

Amenities Deck Parking Spaces 12

Parking See Remarks

### **Exterior**

Exterior Wood, Metal

Exterior Features Commercial, Flat Site, Landscaped, Schools, Shopping Nearby, Treed

Lot

Roof Roll Roofing
Construction Wood, Metal
Foundation See Remarks