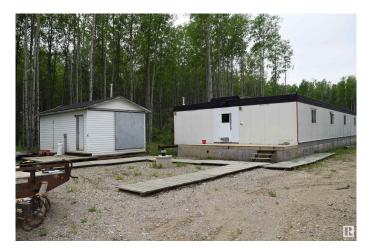

### \$40,000

9 Bedroom, 10.00 Bathroom, 3,254 sqft Single Family on 2.76 Acres

Red Earth Creek, Red Earth Creek, AB

"Civil Enforcement Sale" This 3,255 sq.ft. 9 Bedroom, 9 Bathroom + 1 Bathroom in the Pump House, Single Family/Commercial Rooming House is for sale 50% Ownership, the other 50% can be Purchased by going to Court through Partition and Sale. The place is in need of some work but, it would make a Beautiful Place to call Home or otherwise. There is a Pump House, 2 Decks, 9 Campsites and plenty of room for what ever you want. All information and measurements have been obtained from the M.D. of Opportunity No. 17, or assumed, and could not be confirmed. "The measurements represented do not imply they are in accordance with the Residential Measurement Standard in Alberta". There is NO ACCESS to the property, drive-by's only and please respect the Owner's situation.

## **Essential Information**

MLS® # E4309381 Price \$40,000

Bedrooms 9

Bathrooms 10.00

Full Baths 10

Square Footage 3,254

Acres 2.76

Year Built 1981

### **Exterior**

Exterior Wood, Metal

Exterior Features Commercial, Flat Site, Landscaped, Schools, Shopping Nearby, Treed

Lot

Roof Roll Roofing
Construction Wood, Metal
Foundation See Remarks