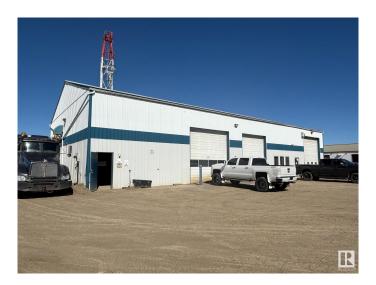

## \$1,200,000

0 Bedroom, 0.00 Bathroom, Industrial on 0.00 Acres

Poplar Ridge (Brazeau), Rural Brazeau County, AB

2 Acres with 5,160 sq ft industrial building located in Brazeau County on corner lot 5206 62 St. Building features: 2 drive through bays with oil pit access, 3rd bay (not drive though), 100' drive through wash bay, office space with 2 offices, 2 bathrooms, file storage room, break room and a mezzanine with crew room and parts room. Property is fenced with chain link fence. Property is leased until November 2026

Built in 1995