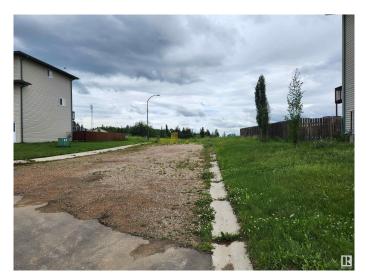

### \$345,000

0 Bedroom, 0.00 Bathroom, Single Family on 0.00 Acres

Cold Lake North, Cold Lake, AB

"CIVIL ENFORCEMENT SALE" Fully serviced lots, ready for subdividing and development. This approximately 15 unit community (total 40 units with adjacent land/lots) is 1.37 Acres zoned R3 - Medium Density Residential, currently set up for duplex's, but row housing and small multi-family units would be permitted by the town. The services seem to be completed, curbs, sidewalks, water, electricity, sewer etc. and passed ATCO inspections as per contractor who developed the land. Development levies have been paid (Buyer to confirm). This property is being sold "Where-Is, As-Is" all information has been obtained from the City of Cold Lake and/or assumed. Also available is adjacent subdivision for and additional 2.12 Acre lot to the eastern boundary of this lot.

## Exterior

Exterior Features Flat Site, Not Fenced, Not Landscaped, Schools, Shopping Nearby, Subdividable Lot, See Remarks