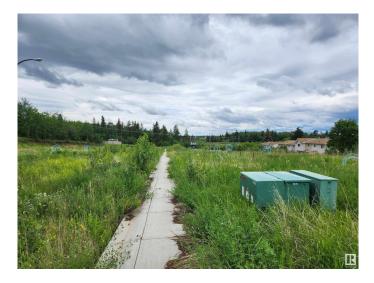

### \$345,000

0 Bedroom, 0.00 Bathroom, Single Family on 0.00 Acres

Cold Lake North, Cold Lake, AB

"CIVIL ENFORCEMENT SALE" Fully serviced lots, ready for subdividing and development. This approximately 15 unit community (total 40 units with adjacent land/lots) is 1.37 Acres zoned R3 - Medium Density Residential, currently set up for duplex's, but row housing and small multi-family units would be permitted by the town. The services seem to be completed, curbs, sidewalks, water, electricity, sewer etc. and passed ATCO inspections as per contractor who developed the land. Development levies have been paid (Buyer to confirm). This property is being sold "Where-Is, As-Is" all information has been obtained from the City of Cold Lake and/or assumed. Also available is adjacent subdivision for and additional 2.12 Acre lot to the eastern boundary of this lot.

## Exterior

Exterior Features Flat Site, Not Fenced, Not Landscaped, Schools, Shopping Nearby, Subdividable Lot, See Remarks