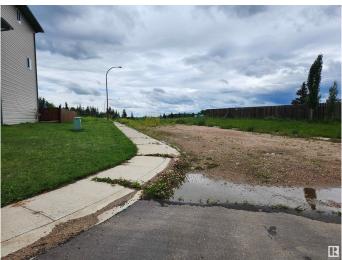

### \$345,000

0 Bedroom, 0.00 Bathroom, Single Family on 0.00 Acres

Cold Lake North, Cold Lake, AB

"CIVIL ENFORCEMENT SALE" Fully serviced lots, ready for subdividing and development. This approximately 15 unit community (total 40 units with adjacent land/lots) is 1.37 Acres zoned R3 - Medium Density Residential, currently set up for duplex's, but row housing and small multi-family units would be permitted by the town. The services seem to be completed, curbs, sidewalks, water, electricity, sewer etc. and passed ATCO inspections as per contractor who developed the land. Development levies have been paid (Buyer to confirm). This property is being sold "Where-Is, As-Is" all information has been obtained from the City of Cold Lake and/or assumed. Also available is adjacent subdivision for and additional 2.12 Acre lot to the eastern boundary of this lot.

## Exterior

Exterior Features Flat Site, Not Fenced, Not Landscaped, Schools, Shopping Nearby, Subdividable Lot, See Remarks