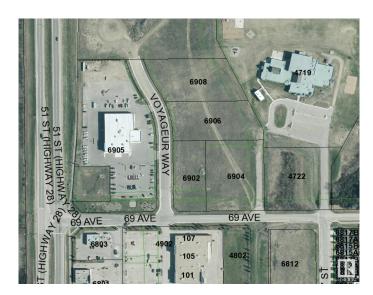

## \$750,000 - 6906 Voyageur Way, Cold Lake

MLS® #E4329215

## \$750,000

0 Bedroom, 0.00 Bathroom, Land Commercial on 0.00 Acres

Cold Lake South, Cold Lake, AB

Great 1.73 Acre of land with great visibility from the highway and adjacent to the new car dealer and across the street from Staples and Tim Hortons! Property is serviced and shovel ready.

## **Essential Information**

MLS® # E4329215 Price \$750,000

Bathrooms 0.00 Acres 0.00

Type Land Commercial

Status Active

Address 6906 Voyageur Way

Area Cold Lake

Subdivision Cold Lake South