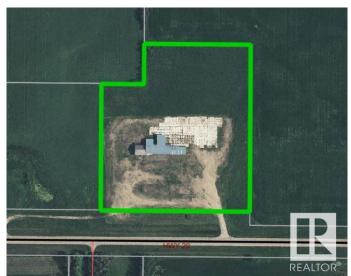

#### \$399,900

0 Bedroom, 0.00 Bathroom, Land Commercial on 0.00 Acres

None, Rural St. Paul County, AB

Improved commercial land just 4 1/2 miles West of St. Paul- This property is presently zoned Agricultural and offers an abundance of possibilities with it's great highway exposure and room to develop for whatever your needs might be. The property has older structures, a drilled well, septic system, power and gas. What could you do with 11.73 acres? The options are many!

## **Community Information**

| Address     | 10314 Hwy 29          |
|-------------|-----------------------|
| Area        | Rural St. Paul County |
| Subdivision | None                  |
| City        | Rural St. Paul County |
| County      | ALBERTA               |
| Province    | AB                    |
| Postal Code | T0A 3A0               |