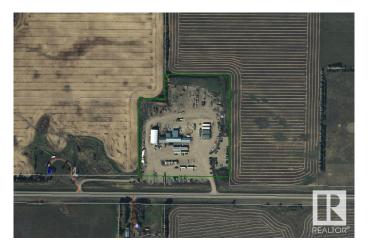

#### \$399,900

0 Bedroom, 0.00 Bathroom, Land Commercial on 0.00 Acres

None, Rural St. Paul County, AB

Improved commercial land just 4 1/2 miles West of St. Paul- This property is presently zoned Agricultural and offers an abundance of possibilities with it's great highway exposure and room to develop for whatever your needs might be. The property has older structures, a drilled well, septic system, power and gas. What could you do with 11.73 acres? The options are many!

## **Community Information**

| Address     | 10314 Hwy 29          |
|-------------|-----------------------|
| Area        | Rural St. Paul County |
| Subdivision | None                  |
| City        | Rural St. Paul County |
| County      | ALBERTA               |
| Province    | AB                    |
| Postal Code | T0A 3A0               |