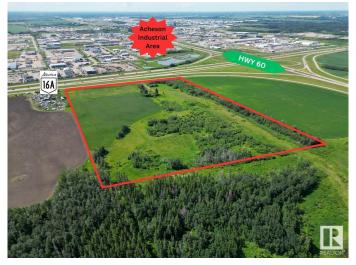

## \$6,023,000 - 26222 Hwy 16, Rural Parkland County

MLS® #E4336436

## \$6,023,000

0 Bedroom, 0.00 Bathroom, Land Commercial on 0.00 Acres

None, Rural Parkland County, AB

PRIME LOCATION for residential land development!!! Located adjacent to Highways 16 & 60. This 60+/- acre property is ready for residential development. Conveniently located just minutes to Acheson, Edmonton and Spruce Grove, this location would make for a quick commute to work and all amenities. Potential to develop for single family homes with possibility for multi-family homes, providing country living just minutes to all amenities. Property has municipal water and sewer lines. Easy access via Highways 16 and 60, with paved roads to the property. Zoned Country Residential Estate District.