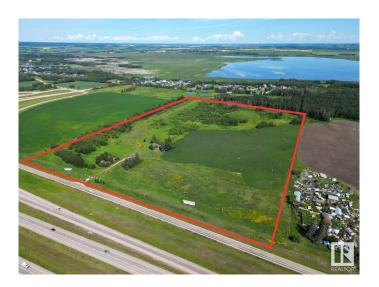

## \$6,023,000 - 26222 Hwy 16, Rural Parkland County

MLS® #E4336436

## \$6,023,000

0 Bedroom, 0.00 Bathroom, Land Commercial on 0.00 Acres

None, Rural Parkland County, AB

PRIME LOCATION for residential land development!!! Located adjacent to Highways 16 & 60. This 60+/- acre property is ready for residential development. Conveniently located just minutes to Acheson, Edmonton and Spruce Grove, this location would make for a quick commute to work and all amenities. Potential to develop for single family homes with possibility for multi-family homes, providing country living just minutes to all amenities. Property has municipal water and sewer lines. Easy access via Highways 16 and 60, with paved roads to the property. Zoned Country Residential Estate District.