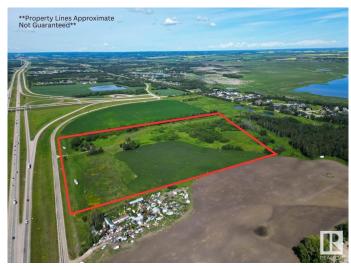

## \$6,023,000 - 26222 Hwy 16, Rural Parkland County

MLS® #E4336436

## \$6,023,000

0 Bedroom, 0.00 Bathroom, Land Commercial on 0.00 Acres

None, Rural Parkland County, AB

PRIME LOCATION for residential land development!!! Located adjacent to Highways 16 & 60. This 60+/- acre property is ready for residential development. Conveniently located just minutes to Acheson, Edmonton and Spruce Grove, this location would make for a quick commute to work and all amenities. Potential to develop for single family homes with possibility for multi-family homes, providing country living just minutes to all amenities. Property has municipal water and sewer lines. Easy access via Highways 16 and 60, with paved roads to the property. Zoned Country Residential Estate District.