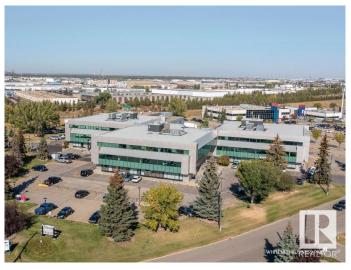

### \$1,031,000

0 Bedroom, 0.00 Bathroom, Office on 0.00 Acres

Strathcona Industrial Park, Edmonton, AB

Welcome to Whitemud Business Park! This established southside office park has recently underwent a condo conversion so units are now for sale! Sizes range from 915 Sq. Ft. up to 6,964 Sq. Ft. The park has a campus-like environment designed to enhance connectivity and collaboration. On-site amenities include a gym space exclusive to building occupants and an outdoor eating/gathering area soon to be improved. Great access to Whitemud Drive, QEII, and Anthony Henday Drive. This particular unit is 4,123 Sq. Ft. of developed office space with over 20 perimeter offices with windows, kitchen area, and meeting rooms. A summary of all current availabilities can be found on the brochure, we may also have other units coming up within the building that meet your size range.

# **Community Information**

Address 200 9622 42 Avenue

Area Edmonton

Subdivision Strathcona Industrial Park

City Edmonton
County ALBERTA

Province AB

Postal Code T6E 5Y7