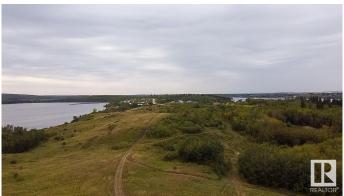

## \$449,000

0 Bedroom, 0.00 Bathroom, Rural on 38.87 Acres

Labreques Paradise, Rural St. Paul County, AB

One Of A Kind Waterfront On Poitras Lac! Rare waters edge title of 38.87 acres of prime waterfront land & rolling hills with views and access onto Lac Poitras which mirrors Lac Sante. At the end of the road, down the well renown French Quarter and Labrecque Paradise, unnamed land awaits its future owner to develop or hold as a legacy piece. This stunning property offers a unique opportunity to own an extraordinary parcel that your family can cherish for generations. Be the WISE one who invested in this rare, legendary parcel and will be spoken about around the late night bonfires of Lac Sante & Lac Poitras for generations to come. Potential for a pitch and putt golf course and RV Park. With a recent subdivision development concept report paid for by seller for a 15-16 lot subdivision already in place, this is an investor's dream. Seize the chance to own a piece of paradise on Poitras Lac!

# **Exterior**

Exterior Features Boating, Lake View, Private Setting, Waterfront Property