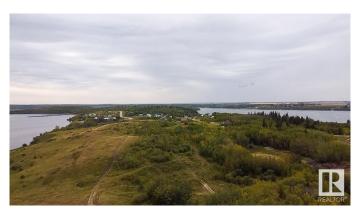

## \$449,000

0 Bedroom, 0.00 Bathroom, Rural on 38.87 Acres

Labreques Paradise, Rural St. Paul County, AB

One Of A Kind Waterfront On Poitras Lac! Rare waters edge title of 38.87 acres of prime waterfront land & rolling hills with views and access onto Lac Poitras which mirrors Lac Sante. At the end of the road, down the well renown French Quarter and Labrecque Paradise, unnamed land awaits its future owner to develop or hold as a legacy piece. This stunning property offers a unique opportunity to own an extraordinary parcel that your family can cherish for generations. Be the WISE one who invested in this rare, legendary parcel and will be spoken about around the late night bonfires of Lac Sante & Lac Poitras for generations to come. Potential for a pitch and putt golf course and RV Park. With a recent subdivision development concept report paid for by seller for a 15-16 lot subdivision already in place, this is an investor's dream. Seize the chance to own a piece of paradise on Poitras Lac!

# **Exterior**

Exterior Features Boating, Lake View, Private Setting, Waterfront Property