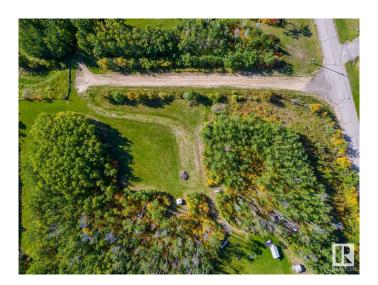

#### \$89,900

0 Bedroom, 0.00 Bathroom, Rural on 3.01 Acres

River Ridge Estates\_MBON, Rural Bonnyville M.D., AB

Discover the perfect canvas for your dream home in River Ridge Estates! This 3-acre treed lot is your opportunity to craft a custom residence complete with a walk-out basement. Embrace the tranquil ambiance and privacy of this prestigious community. Building site is packed in preparation. This property has two entrances and lots of possibilities. Your vision awaits!

### Exterior

Exterior Features Back Lane, Backs Onto Park/Trees, Corner Lot, Landscaped, Private Setting, River Valley View, Sloping Lot, Treed Lot, See Remarks