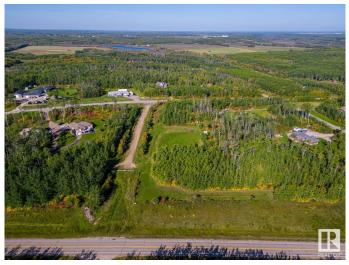

#### \$89,900

0 Bedroom, 0.00 Bathroom, Rural on 3.01 Acres

River Ridge Estates\_MBON, Rural Bonnyville M.D., AB

Discover the perfect canvas for your dream home in River Ridge Estates! This 3-acre treed lot is your opportunity to craft a custom residence complete with a walk-out basement. Embrace the tranquil ambiance and privacy of this prestigious community. Building site is packed in preparation. This property has two entrances and lots of possibilities. Your vision awaits!

### Exterior

Exterior Features Back Lane, Backs Onto Park/Trees, Corner Lot, Landscaped, Private Setting, River Valley View, Sloping Lot, Treed Lot, See Remarks