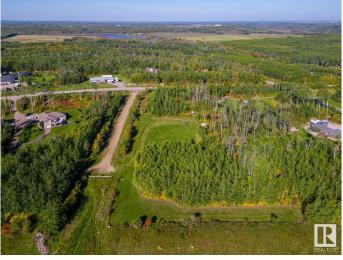

#### \$89,900

0 Bedroom, 0.00 Bathroom, Rural on 3.01 Acres

River Ridge Estates\_MBON, Rural Bonnyville M.D., AB

Discover the perfect canvas for your dream home in River Ridge Estates! This 3-acre treed lot is your opportunity to craft a custom residence complete with a walk-out basement. Embrace the tranquil ambiance and privacy of this prestigious community. Building site is packed in preparation. This property has two entrances and lots of possibilities. Your vision awaits!

### Exterior

Exterior Features Back Lane, Backs Onto Park/Trees, Corner Lot, Landscaped, Private Setting, River Valley View, Sloping Lot, Treed Lot, See Remarks