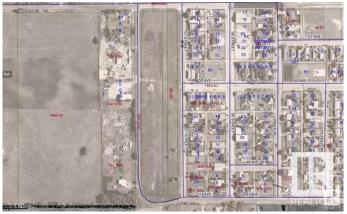

# \$48,800 - 5008 53 Street, Clyde

MLS® #E4359768

#### \$48,800

0 Bedroom, 0.00 Bathroom, Land Commercial on 0.00 Acres

Clyde, Clyde, AB

READY FOR YOUR INDUSTRIAL / COMMERCIAL building to be constructed.

COMMERCIAL building to be constructed. Industrial park with 0.5 acre lots in the Village of Clyde, only 50 minutes drive north of Edmonton, 35 minutes from St. Albert. Keep your operating expenses low by being in this dynamic little community instead of Edmonton. Newer Kindergarten to grade 9 school. GST is applicable and will be added. Lot size is approximately 86' X 254' (26.13m X 77.31m). Cleanliness covenant, water and sewer at backside, on trucking route - 52 ave, located 10 minutes from Westlock.

## **Community Information**

Address 5008 53 Street

Area Clyde
Subdivision Clyde
City Clyde

County ALBERTA

Province AB

Postal Code T0G 0P0