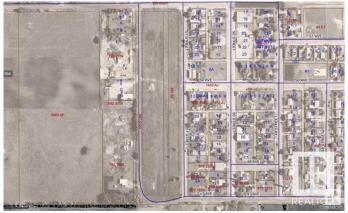

## \$48,800

0 Bedroom, 0.00 Bathroom, Land Commercial on 0.00 Acres

Clyde, Clyde, AB

READY FOR YOUR INDUSTRIAL /
COMMERCIAL building to be constructed.
Industrial park with 0.5 acre lots in the Village of Clyde, only 50 minutes drive north of Edmonton, 35 minutes from St. Albert. Keep your operating expenses low by being in this dynamic little community instead of Edmonton.
Newer Kindergarten to grade 9 school. GST is applicable and will be added. Lot size is

Cleanliness covenant, water and sewer at backside will cost extra to bring in. on trucking route - 52 ave, 10 minutes from Westlock.

approximately 86' X 254' (26.13m X 77.31m).

## **Community Information**

Address 5012 53 Street

Area Clyde
Subdivision Clyde
City Clyde

County ALBERTA

Province AB

Postal Code T0G 0P0