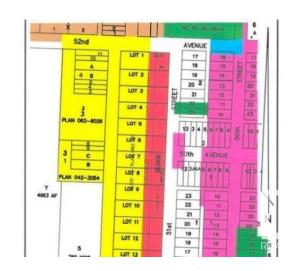

#### \$48,800

0 Bedroom, 0.00 Bathroom, Land Commercial on 0.00 Acres

Clyde, Clyde, AB

READY FOR YOUR INDUSTRIAL / COMMERCIAL building to be constructed. Industrial park with 0.5 acre lots in the Village of Clyde, only 50 minutes drive north of Edmonton, 35 minutes from St. Albert. Keep your operating expenses low by being in this dynamic little community instead of Edmonton. Newer Kindergarten to grade 9 school. GST is applicable and will be added . Lot size is approximately 86' X 254' (26.13m X 77.31m). Cleanliness covenant, water and sewer at backside, on trucking route - 52 ave, located 10 minutes from Westlock.

## **Community Information**

Address 4728 53 Street

Area Clyde
Subdivision Clyde
City Clyde

County ALBERTA

Province AB

Postal Code T0G 0P0