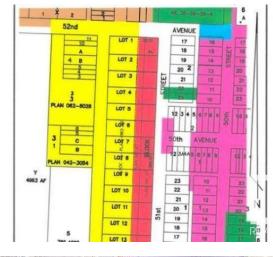

### \$48,800

0 Bedroom, 0.00 Bathroom, Land Commercial on 0.00 Acres

Clyde, Clyde, AB

READY FOR YOUR INDUSTRIAL / COMMERCIAL building to be constructed. Industrial park with 0.5 acre lots in the Village of Clyde, only 50 minutes drive north of Edmonton, 35 minutes from St. Albert. Keep your operating expenses low by being in this dynamic little community instead of Edmonton. Newer Kindergarten to grade 9 school. GST is applicable and will be added. Lot size is approximately 86' X 254' (26.13m X 77.31m). Cleanliness covenant, water and sewer at backside, on trucking route - 52 ave, located 10 minutes from Westlock.

## **Community Information**

| Address     | 4724 53 Street |
|-------------|----------------|
| Area        | Clyde          |
| Subdivision | Clyde          |
| City        | Clyde          |
| County      | ALBERTA        |

### **Additional Information**

Date ListedSeptember 25th, 2023Days on Market680ZoningZone 60

DATA IS DEEMED RELIABLE BUT IS NOT GUARANTEED ACCURATE BY THE REALTORS® ASSOCIATION OF EDMONTON. COPYRIGHT 2025 BY THE REALTORS® ASSOCIATION OF EDMONTON. ALL RIGHTS RESERVED.Trademarks are owned or controlled by the Canadian Real Estate Association (CREA) and identify real estate professionals who are members of CREA (REALTOR®, REALTORS®) and/or the quality of services they provide (MLS®, Multiple Listing Service®)