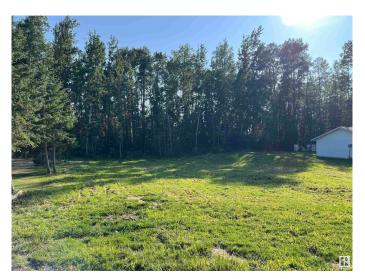

# \$99,000

0 Bedroom, 0.00 Bathroom, Rural on 0.30 Acres

Silver Sands, Rural Lac Ste. Anne County, AB

Check out this DOUBLE (0.298 acre), FULLY CLEARED LOT in the summer village of Silver Sands situated on Lake Isle. The land has been cleared of trees, top dressed with truckloads of topsoil, and fully seeded for easy maintenance. Power and gas are at the property line. Amazing opportunity for the next owner to look to build their dream home/cabin. This lot is just steps from the lake as the municipal trail system runs directly behind it. Enjoy the amenities the area has to offer including the Silver Sands GOLF COURSE and the MUNICIPAL PARK all within walking distance. Excellent location. Escape the hustle of the city and RELAX in the quiet summer village of Silver Sands. Don't miss your chance to OWN this BEAUTIFUL SPACE!