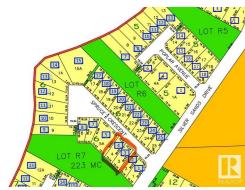

# **Community Information**

Address 3 Spruce Crescent

Area Rural Lac Ste. Anne County

Subdivision Silver Sands

City Rural Lac Ste. Anne County

County ALBERTA

Province AB

Postal Code T0E 0L0

### **Exterior**

Exterior Features Beach Access, Boating, Cul-De-Sac, Flat Site, Golf Nearby, Lake

Access Property, Landscaped, Level Land, Playground Nearby, See

Remarks