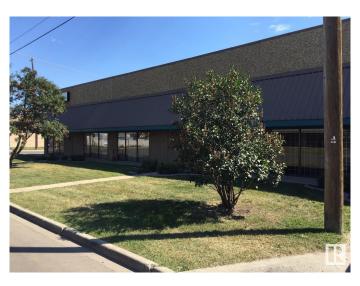

# \$0 - 12849 52 Street, Edmonton

MLS® #E4365048

#### **\$0**

0 Bedroom, 0.00 Bathroom, Industrial on 0.00 Acres

Kennedale Industrial, Edmonton, AB

Located in the rapidly growing commercial district of North-East Edmonton, in Kennedale Plaza, this Flex/Warehouse-Office building offers light bay industrial space, upgraded with modern-high efficient heating/cooling and lighting systems and 3-phase power service for your business needs. Kennedale offers 12 x 14 Grade overhead doors. 18-20 ft clear to ceiling and 90 ft bay depth. High quality construction with efficient structures. Significant parking available. FLEX office/warehouse offers the option for 100% office or part office/ part warehouse. Unit 12865 - 3,200sqft available August 1 2025 open warehouse space with reception area, (1) 12x14 Overhead door, mezzanine area for storage and a washroom. Potentially available ~3,000 sqft. bay space by the end of September 2025. The unit features an overhead door, a washroom, an office space and heating system