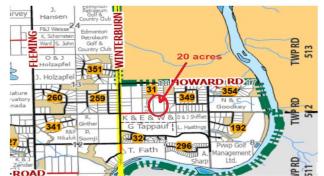

#### \$995,000

0 Bedroom, 0.00 Bathroom, Rural on 20.10 Acres

None, Rural Parkland County, AB

Right at Edmonton's south west boundary is this 20 acres. A nice mix of open rolling meadowlands and treed hills with walking trails. Birds and Wild life all around. Many very private building site options in the hills. Black Hawk and Petroleum Club Golf Courses are both nearby. There is also a more private access to this parcel from the south boundary on Twp Road 512 which may give the opportunity for further subdivision. This parcel is 1/2 mile outside Edmonton's south boundary so access would be 15 minutes to the Anthony Henday and the west Edmonton area and about 20 minutes to the International Airport Nisku/Leduc area.

### **Community Information**

| Address | 25522 Twp Road 512    |
|---------|-----------------------|
| Area    | Rural Parkland County |

| Subdivision | None                  |
|-------------|-----------------------|
| City        | Rural Parkland County |
| County      | ALBERTA               |
| Province    | AB                    |
| Postal Code | T7Y 1A8               |