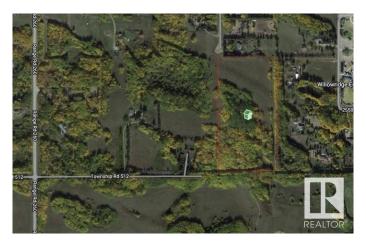

#### \$995,000

0 Bedroom, 0.00 Bathroom, Rural on 20.10 Acres

None, Rural Parkland County, AB

Right at Edmonton's south west boundary is this 20 acres. A nice mix of open rolling meadowlands and treed hills with walking trails. Birds and Wild life all around. Many very private building site options in the hills. Black Hawk and Petroleum Club Golf Courses are both nearby. There is also a more private access to this parcel from the south boundary on Twp Road 512 which may give the opportunity for further subdivision. This parcel is 1/2 mile outside Edmonton's south boundary so access would be 15 minutes to the Anthony Henday and the west Edmonton area and about 20 minutes to the International Airport Nisku/Leduc area.

### Exterior

Exterior Features Golf Nearby, No Through Road, Private Setting, Rolling Land, Sloping Lot, Subdividable Lot, Treed Lot