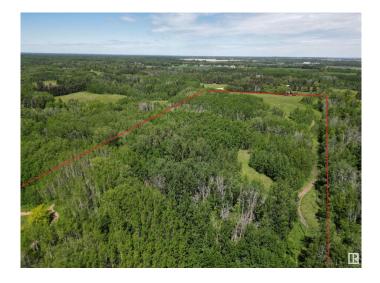

#### \$995,000

0 Bedroom, 0.00 Bathroom, Rural on 20.10 Acres

None, Rural Parkland County, AB

Right at Edmonton's south west boundary is this 20 acres. A nice mix of open rolling meadowlands and treed hills with walking trails. Birds and Wild life all around. Many very private building site options in the hills. Black Hawk and Petroleum Club Golf Courses are both nearby. There is also a more private access to this parcel from the south boundary on Twp Road 512 which may give the opportunity for further subdivision. This parcel is 1/2 mile outside Edmonton's south boundary so access would be 15 minutes to the Anthony Henday and the west Edmonton area and about 20 minutes to the International Airport Nisku/Leduc area.

### Exterior

Exterior Features Golf Nearby, No Through Road, Private Setting, Rolling Land, Sloping Lot, Subdividable Lot, Treed Lot