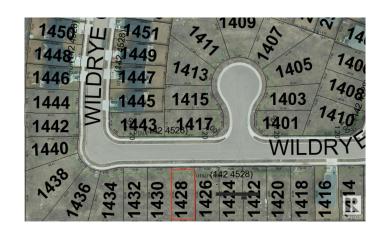

# \$100,000 - 1428 Wildrye Crescent, Cold Lake

MLS® #E4367245

# **Community Information**

Address 1428 Wildrye Crescent

Area Cold Lake

Subdivision Creekside Estates (Cold Lake)

City Cold Lake
County ALBERTA

Province AB

Postal Code T9M 1P1