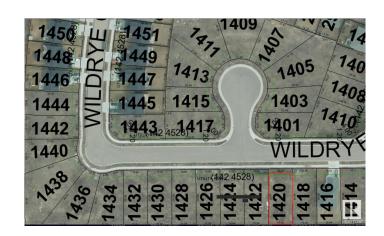

# \$100,000 - 1420 Wildrye Crescent, Cold Lake

MLS® #E4367248

### \$100,000

0 Bedroom, 0.00 Bathroom, Single Family on 0.00 Acres

Creekside Estates (Cold Lake), Cold Lake, AB

Let's build! Serviced building lot(51X118) for sale in desirable Creekside Estates.

Subdivision is located in Cold Lake North with quick access to HWY 55. 4 lots side by side.

## **Community Information**

Address 1420 Wildrye Crescent

Area Cold Lake

Subdivision Creekside Estates (Cold Lake)

City Cold Lake County ALBERTA

Province AB

Postal Code T9M 1P1