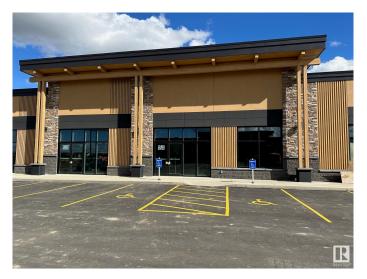

# \$0 - 213 3 Ballpark Way, Spruce Grove

MLS® #E4368536

#### \$0

0 Bedroom, 0.00 Bathroom, Retail on 0.00 Acres

Fenwyck, Spruce Grove, AB

Prime retail opportunity at Pioneer Crossing in the heart of Spruce Grove's brand new Ballpark District! 1900 +/- sq ft space located at the crossroads of Highway 16A and Pioneer road with direct highway access and only 7 minutes West of Edmonton. High traffic volume- 25,000+/- vehicles per day. Excellent visibility & exposure with plenty of new residential construction. Located next to the future Metro Ballpark, a brand new state-of-the-art baseball facility with plans of a Field House as well as an outdoor amphitheater. Perfect opportunity to start or expand your business in the ultimate up and coming location in Spruce Grove. Zoned C-2 Vehicular Oriented Traffic.