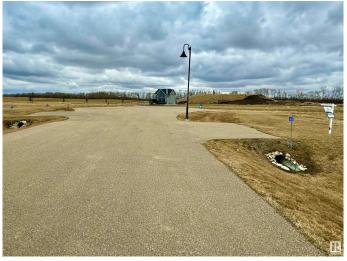

## \$134,990

0 Bedroom, 0.00 Bathroom, Rural on 0.26 Acres

Pelican View Estates, Rural Camrose County, AB

Escape to the Pelican View Estates and build your dream home. Live full time or spend the summers steps away from the North shore of Buffalo Lake. This lot backs onto a storm pond. Architectural controls keep the style and quality of the homes to a standard you will love. The Estates hold many stunning residential homes, walking trails, sandy beaches and the town of Bashaw 10 minutes away. Located 2.5 hours from Calgary, 1 hour from Red Deer and only 2 hours from Edmonton - right in central Alberta! Start living life at the lake today! \*Purchase price + GST is applicable. Condo fees are for the operational costs of the communal water and sanitation system.

## **Community Information**

Address 160 Lakeshore Close

Area Rural Camrose County

Subdivision Pelican View Estates

City Rural Camrose County

County ALBERTA

Province AB

Postal Code T0B 0H3