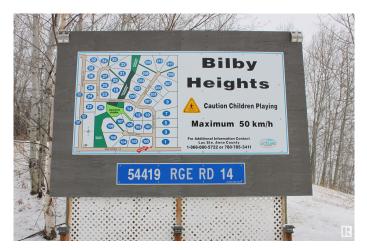

#### \$80,000

0 Bedroom, 0.00 Bathroom, Rural on 2.02 Acres

Bilby Heights, Rural Lac Ste. Anne County, AB

Welcome to Bilby Heights and this 2.02 acre property. Just a short 5 min drive to Onoway which provides all the essential services needed - Gas Stations, Grocery Store, Banks, Dentist, Medi Centre, RCMP/Fire, New School and more. Also just a short 35 min commute to St. Albert and 45 min to Edmonton! Other notable attractions include the Bilby Natural Area and Imrie Park which offers all sorts of recreation, groomed x-country ski trails, snowshoeing, snowmobiling, hiking, wildlife viewing, and day use area, close to many lakes in the area for all your water sport activities!

# **Community Information**

| Address | 12 54419 Rge Rd 14         |
|---------|----------------------------|
| Area    | Rural Lac Ste. Anne County |

| Subdivision | Bilby Heights              |
|-------------|----------------------------|
| City        | Rural Lac Ste. Anne County |
| County      | ALBERTA                    |
| Province    | AB                         |
| Postal Code | T0E 1V0                    |