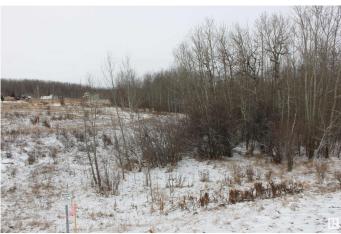

#### \$80,000

0 Bedroom, 0.00 Bathroom, Rural on 2.02 Acres

Bilby Heights, Rural Lac Ste. Anne County, AB

Welcome to Bilby Heights and this 2.02 acre property. Just a short 5 min drive to Onoway which provides all the essential services needed - Gas Stations, Grocery Store, Banks, Dentist, Medi Centre, RCMP/Fire, New School and more. Also just a short 35 min commute to St. Albert and 45 min to Edmonton! Other notable attractions include the Bilby Natural Area and Imrie Park which offers all sorts of recreation, groomed x-country ski trails, snowshoeing, snowmobiling, hiking, wildlife viewing, and day use area, close to many lakes in the area for all your water sport activities!