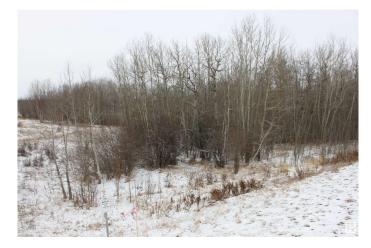

#### \$80,000

0 Bedroom, 0.00 Bathroom, Rural on 2.02 Acres

Bilby Heights, Rural Lac Ste. Anne County, AB

Welcome to Bilby Heights and this 2.02 acre property. Just a short 5 min drive to Onoway which provides all the essential services needed - Gas Stations, Grocery Store, Banks, Dentist, Medi Centre, RCMP/Fire, New School and more. Also just a short 35 min commute to St. Albert and 45 min to Edmonton! Other notable attractions include the Bilby Natural Area and Imrie Park which offers all sorts of recreation, groomed x-country ski trails, snowshoeing, snowmobiling, hiking, wildlife viewing, and day use area, close to many lakes in the area for all your water sport activities!