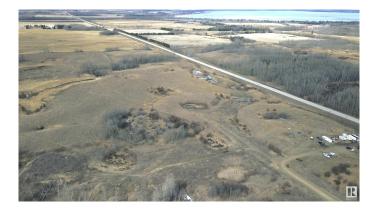

### \$2,000,000

0 Bedroom, 0.00 Bathroom, Land Commercial on 0.00 Acres

None, Rural Lac Ste. Anne County, AB

ALBERTA BEACH ESTATES SUBDIVISION. Continue this project and finish the approved subdivision of Alberta Beach Estates in Lac Ste Anne County. This property is a total of 285.27 acres and is located 5 minutes away from Alberta Beach. The county has approved a total of 8 highway commercial lots, 3 work/live commercial lots, 67 single-family country residential lots, 17 adult condo lots, an affordable living condo as well as seniors supportive living condos. 11 of the country residential lots have already been given legal addresses and will be easily sold once the road is completed. Road work and some utilities have already been started.