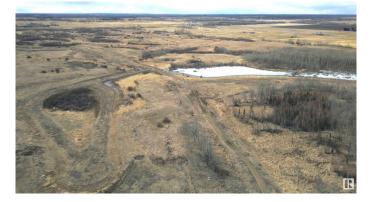

### \$2,000,000

0 Bedroom, 0.00 Bathroom, Land Commercial on 0.00 Acres

None, Rural Lac Ste. Anne County, AB

ALBERTA BEACH ESTATES SUBDIVISION. Continue this project and finish the approved subdivision of Alberta Beach Estates in Lac Ste Anne County. This property is a total of 285.27 acres and is located 5 minutes away from Alberta Beach. The county has approved a total of 8 highway commercial lots, 3 work/live commercial lots, 67 single-family country residential lots, 17 adult condo lots, an affordable living condo as well as seniors supportive living condos. 11 of the country residential lots have already been given legal addresses and will be easily sold once the road is completed. Road work and some utilities have already been started.