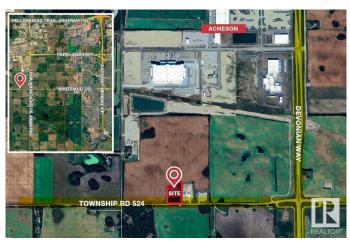

## \$2,150,000

0 Bedroom, 0.00 Bathroom, Land Commercial on 0.00 Acres

Acheson, Rural Parkland County, AB

This Industrial Land consists of 5.09 Acres± suitable for development/ storage. This property is fully fenced and secured, with approximately fifty percent of the site improved with crushed concrete and gravel. The land has 1,440 Sq.Ft. office structure and 2,688 Sq.Ft. steel frame Quonset negotiable within this deal. The property is partially serviced with power and gas onsite, and has cistern and septic available within the office structure. The site is well located on the southern border of Acheson Structure Plan Boundary and is West of HWY 60 on HWY 628 (continuation of the Whitemud Freeway).

## **Community Information**

| Address     | 26322 524 Township Road |
|-------------|-------------------------|
| Area        | Rural Parkland County   |
| Subdivision | Acheson                 |

| City        | Rural Parkland County |
|-------------|-----------------------|
| County      | ALBERTA               |
| Province    | AB                    |
| Postal Code | T7X 5B2               |
|             |                       |