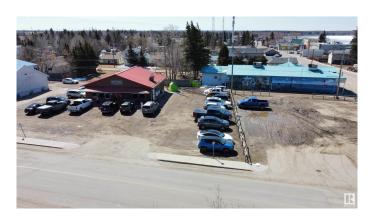

### \$139,800

0 Bedroom, 0.00 Bathroom, Land Commercial on 0.00 Acres

Alberta Beach, Rural Lac Ste. Anne County, AB

50'x100' Commercial Lot in Alberta Beach. This is a great investment in a fantastic location in the busy community! Located near the corner of 2 busy roadways, this commercial lot could be used for a variety of purposes. Rent it out, build, or just hold for a future return. This is next door to a busy restaurant, and close to a gas bar, shopping and several other businesses. Alberta Beach is a growing community right on Lac St Anne and has a lot of foot traffic right past this lot! Dream up all sorts of options and here's the spot to make it happen!