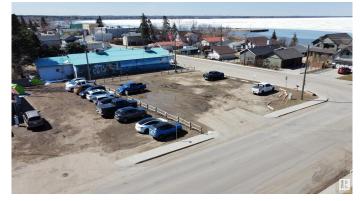

### \$139,800

0 Bedroom, 0.00 Bathroom, Land Commercial on 0.00 Acres

Alberta Beach, Rural Lac Ste. Anne County, AB

50'x100' Commercial Lot in Alberta Beach. This is a great investment in a fantastic location in the busy community! Located near the corner of 2 busy roadways, this commercial lot could be used for a variety of purposes. Rent it out, build, or just hold for a future return. This is next door to a busy restaurant, and close to a gas bar, shopping and several other businesses. Alberta Beach is a growing community right on Lac St Anne and has a lot of foot traffic right past this lot! Dream up all sorts of options and here's the spot to make it happen!