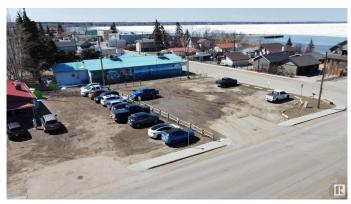

### \$139,800

0 Bedroom, 0.00 Bathroom, Land Commercial on 0.00 Acres

Alberta Beach, Rural Lac Ste. Anne County, AB

50'x100' Commercial Lot in Alberta Beach. This is a great investment in a fantastic location in the busy community! Located near the corner of 2 busy roadways, this commercial lot could be used for a variety of purposes. Rent it out, build, or just hold for a future return. This is next door to a busy restaurant, and close to a gas bar, shopping and several other businesses. Alberta Beach is a growing community right on Lac St Anne and has a lot of foot traffic right past this lot! Dream up all sorts of options and here's the spot to make it happen!