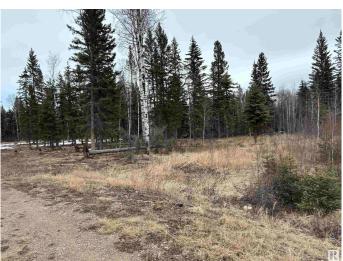

## \$80,000

0 Bedroom, 0.00 Bathroom, Rural on 2.36 Acres

Whispering Spruce\_MBON, Rural Bonnyville M.D., AB

2.36 ACRES lots of trees and some cleared area power is beside property , aproach is gravel good grave road to property

## **Essential Information**

MLS® # E4383882 Price \$80,000

Bathrooms 0.00
Acres 2.36
Type Rural

Sub-Type Vacant Lot/Land

Status Active

Address 42218a Rd 651

Area Rural Bonnyville M.D.

Subdivision Whispering Spruce\_MBON

City Rural Bonnyville M.D.

County ALBERTA

Province AB

Postal Code T9M 1N2

**Exterior** 

Exterior Features Level Land, Treed Lot

Date Listed April 25th, 2024

Days on Market 469