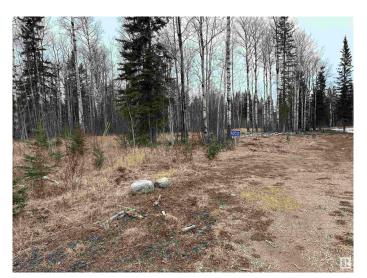

## \$80,000

0 Bedroom, 0.00 Bathroom, Rural on 2.36 Acres

Whispering Spruce\_MBON, Rural Bonnyville M.D., AB

2.36 ACRES lots of trees and some cleared area power is beside property , aproach is gravel good grave road to property

## **Essential Information**

MLS® # E4383882 Price \$80,000

Bathrooms 0.00
Acres 2.36
Type Rural

Sub-Type Vacant Lot/Land

Status Active

Address 42218a Rd 651

Area Rural Bonnyville M.D.

Subdivision Whispering Spruce\_MBON

City Rural Bonnyville M.D.

County ALBERTA

Province AB

Postal Code T9M 1N2

**Exterior** 

Exterior Features Level Land, Treed Lot

Date Listed April 25th, 2024

Days on Market 469