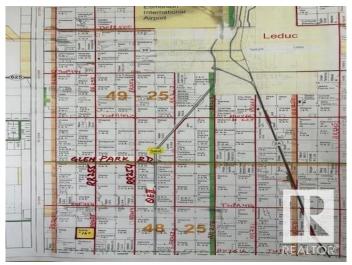

# \$1,120,000 - 48258 Rge Rd 255, Rural Leduc County

MLS® #E4384596

## \$1,120,000

1 Bedroom, 1.00 Bathroom, 1,263 sqft Rural on 160.00 Acres

None, Rural Leduc County, AB

Great investment property 160 acres located at 48258 Rr 255, 3 miles south of Green Park Road on RR255 in Leduc County. Lands are being farmed and rented to the farmer. Older home 1 and half storey on these land, Two bedrooms,3 pc bath. Needs lots work, rented. Only six miles south of city of Leduc and 1 and half miles of QE.