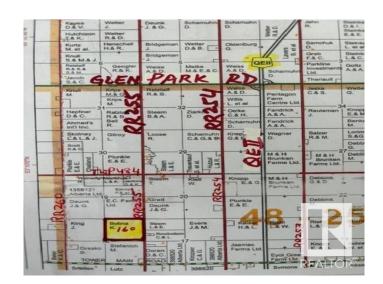

# \$1,120,000 - 48258 Rge Rd 255, Rural Leduc County

MLS® #E4384596

## \$1,120,000

1 Bedroom, 1.00 Bathroom, 1,263 sqft Rural on 160.00 Acres

None, Rural Leduc County, AB

Great investment property 160 acres located at 48258 Rr 255, 3 miles south of Green Park Road on RR255 in Leduc County. Lands are being farmed and rented to the farmer. Older home 1 and half storey on these land, Two bedrooms,3 pc bath. Needs lots work, rented. Only six miles south of city of Leduc and 1 and half miles of QE.