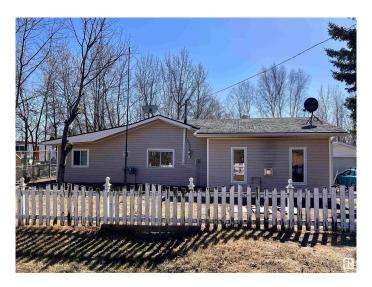

#### \$174,900

2 Bedroom, 1.00 Bathroom, 1,515 sqft Rural on 0.50 Acres

Sandy Beach Estate, Rural Two Hills County, AB

Nestled at the serene Sandy Beach Estates in Sandy Lake on approximately half an acre of land is a cozy bungalow featuring a spacious open-concept living area, a large kitchen, and dining room ideal for entertaining family and friends. Two bedrooms, a three-piece bathroom, a laundry room, two natural gas fireplaces and one wood burning stove. RECENT UPGRADES and UPDATES include: new paint, door seals, new fixtures, sinks, plumbing upgrades and electrical upgrades (100 amp). There also a single-car garage with a workshop attached at the back, RV parking/storage, a fire pit and flower gardens surrounded by trees and nature, this property offers the ultimate retreat. Enjoy the outdoors with activities like quadding in the summer months or sledding in the winter all while enjoying a beverage in the back yard looking out at the water beyond.

Sub-Type Detached Single Family

Style Bungalow

Status Active

#### **Exterior**

Exterior Wood

Exterior Features Backs Onto Lake, Golf Nearby, Lake Access Property, Low Maintenance

Landscape, Picnic Area, Playground Nearby, Treed Lot

Construction Wood

Foundation Concrete Perimeter