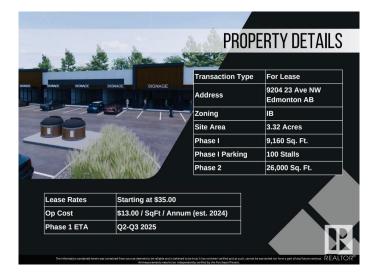

#### **\$0**

0 Bedroom, 0.00 Bathroom, Retail on 0.00 Acres

Parsons Industrial, Edmonton, AB

Welcome to District 23, Anchored by the renowned Starbucks Coffee, Daycare & Pizza this dynamic plaza offers a prime location, ensuring high foot traffic and visibility for businesses. With Starbucks as the cornerstone, District 23 invites a diverse mix of tenants to join this retail haven, catering to various businesses. Currently Phase 1 – only 3 units remaining, 1235 SQFT each plus offering ample space for your business. Embrace the opportunity to be part of this thriving retail landscape, where every storefront contributes to a vibrant tapestry of offerings. COMING Q1/2026

## **Community Information**

| Address     | 9204 23 Avenue     |
|-------------|--------------------|
| Area        | Edmonton           |
| Subdivision | Parsons Industrial |

| City        | Edmonton |
|-------------|----------|
| County      | ALBERTA  |
| Province    | AB       |
| Postal Code | T6N 1H9  |

### **Additional Information**

| Date Listed    | May 3rd, 2024 |
|----------------|---------------|
| Days on Market | 460           |
| Zoning         | Zone 41       |

DATA IS DEEMED RELIABLE BUT IS NOT GUARANTEED ACCURATE BY THE REALTORS® ASSOCIATION OF EDMONTON. COPYRIGHT 2025 BY THE REALTORS® ASSOCIATION OF EDMONTON. ALL RIGHTS RESERVED.Trademarks are owned or controlled by the Canadian Real Estate Association (CREA) and identify real estate professionals who are members of CREA (REALTOR®, REALTORS®) and/or the quality of services they provide (MLS®, Multiple Listing Service®)