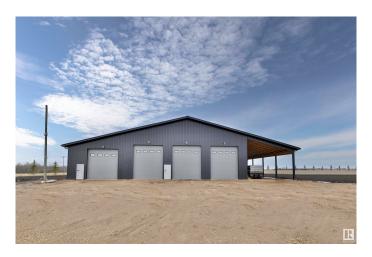

### \$895,000

0 Bedroom, 0.00 Bathroom, Rural on 25.54 Acres

None, Rural Wetaskiwin County, AB

This brand new shop on 25 acres has been well thought out and is setup for a variety of uses. The building is 85x100 with an attached lean-to for covered storage. The 8500 square foot building has 3 front to back, drive through bays and 1 additional bay. Interior walls are all metal clad. Building has 3 phase power and heated floors with a drain the length of the building. The approach from the road is prepped for heavy equipment and there is a substantial gravel pad for moving equipment. The site is zoned agricultural and can be used as a home building site complete with the amazing shop! Power has been taken to an RV hub centrally located on the lakeview side of the property. A road traverses the hillside to the waterfront and access to boat lifts and piers. 1100 feet of waters edge views. Great potential to build your dream home and have the ultimate shop. Tremendous appeal for trucking companies, ag related business etc.