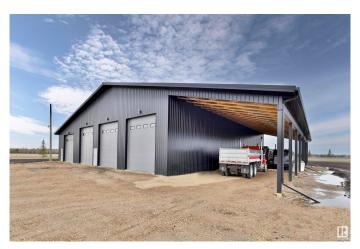

### \$895,000

0 Bedroom, 0.00 Bathroom, Rural on 25.54 Acres

None, Rural Wetaskiwin County, AB

This brand new shop on 25 acres has been well thought out and is setup for a variety of uses. The building is 85x100 with an attached lean-to for covered storage. The 8500 square foot building has 3 front to back, drive through bays and 1 additional bay. Interior walls are all metal clad. Building has 3 phase power and heated floors with a drain the length of the building. The approach from the road is prepped for heavy equipment and there is a substantial gravel pad for moving equipment. The site is zoned agricultural and can be used as a home building site complete with the amazing shop! Power has been taken to an RV hub centrally located on the lakeview side of the property. A road traverses the hillside to the waterfront and access to boat lifts and piers. 1100 feet of waters edge views. Great potential to build your dream home and have the ultimate shop. Tremendous appeal for trucking companies, ag related business etc.