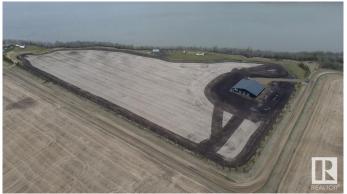

### \$895,000

0 Bedroom, 0.00 Bathroom, Rural on 25.54 Acres

None, Rural Wetaskiwin County, AB

This brand new shop on 25 acres has been well thought out and is setup for a variety of uses. The building is 85x100 with an attached lean-to for covered storage. The 8500 square foot building has 3 front to back, drive through bays and 1 additional bay. Interior walls are all metal clad. Building has 3 phase power and heated floors with a drain the length of the building. The approach from the road is prepped for heavy equipment and there is a substantial gravel pad for moving equipment. The site is zoned agricultural and can be used as a home building site complete with the amazing shop! Power has been taken to an RV hub centrally located on the lakeview side of the property. A road traverses the hillside to the waterfront and access to boat lifts and piers. 1100 feet of waters edge views. Great potential to build your dream home and have the ultimate shop. Tremendous appeal for trucking companies, ag related business etc.