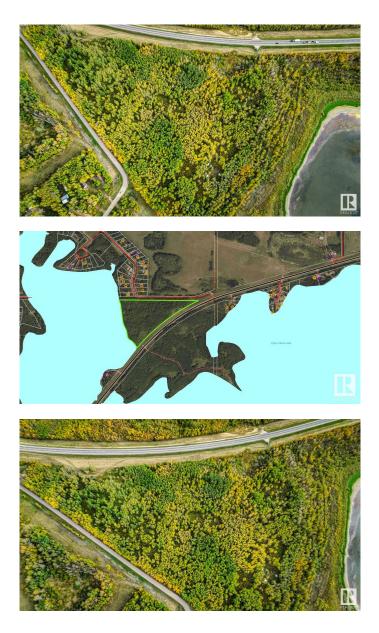

#### \$149,900

0 Bedroom, 0.00 Bathroom, Rural on 25.74 Acres

Upper Mann Lake, Rural St. Paul County, AB

Discover your own private lakeside haven on 25.74 acres of wooded land in the Upper Mann Lake area. Perfectly tucked away, this picturesque property is an ideal spot to build your dream lake house or create a tranquil retreat for family getaways. Imagine winding walking trails through the trees and days spent kayaking, canoeing, paddleboarding, or simply soaking up the serene surroundings. The adventure doesn't stop hereâ€"this property is centrally located, providing easy access to nearby lakes like Floatingstone and Garner, offering endless opportunities to explore and enjoy. Just minutes from a golf course and recreational lake area, it's perfect location. Conveniently located only 25 minutes from St. Paul and just two hours from Edmonton, this is your chance to create a getaway that's close to nature and close to home.

## **Community Information**

| Address     | Twp 600 Hwy 28        |
|-------------|-----------------------|
| Area        | Rural St. Paul County |
| Subdivision | Upper Mann Lake       |
| City        | Rural St. Paul County |
| County      | ALBERTA               |
| Province    | AB                    |
| Postal Code | T0A 0C0               |
|             |                       |

### Exterior

Exterior Features Backs Onto Lake, Golf Nearby, Lake View, Private Setting, Recreation Use, Treed Lot