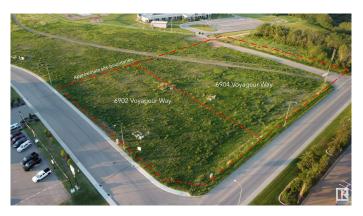

## \$1,345,500

0 Bedroom, 0.00 Bathroom, Land Commercial on 0.00 Acres

Cold Lake South, Cold Lake, AB

2.07 acre lot in the retail centre of Cold Lake. Shadow anchored by Staples, Mark's Work Wearhouse, Canadian Tire and the Tri-City Mall this lot offers great visibility and substantial traffic flow. This lot has all the services at the lot line and is shovel ready for development.

## **Community Information**

Address 6904 Voyageur Way

Area Cold Lake

Subdivision Cold Lake South

City Cold Lake County ALBERTA

Province AB

Postal Code T9M 1P1