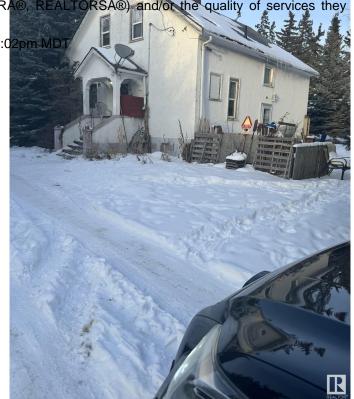

## \$1,899,000

0 Bedroom, 0.00 Bathroom, Rural on 21.18 Acres

None, Rural Leduc County, AB

Five minutes from Edmonton International Airport, 21.18 Acres zoned Country Residential with great exposure of Airport Road. Presently generating \$4700 rental income from various residential units on the property, rented on month to month basis, plus a vacant heated shop (rented in past) also can generate another \$500/month, also a vacant Barn can be rented for horses etc, numerous possibilities of generating more rental income. Property being sold at "As-is" basis, Country residential land use zone allows potential development of this property into 7 separate Estate lots, some of them backing to a natural creek.